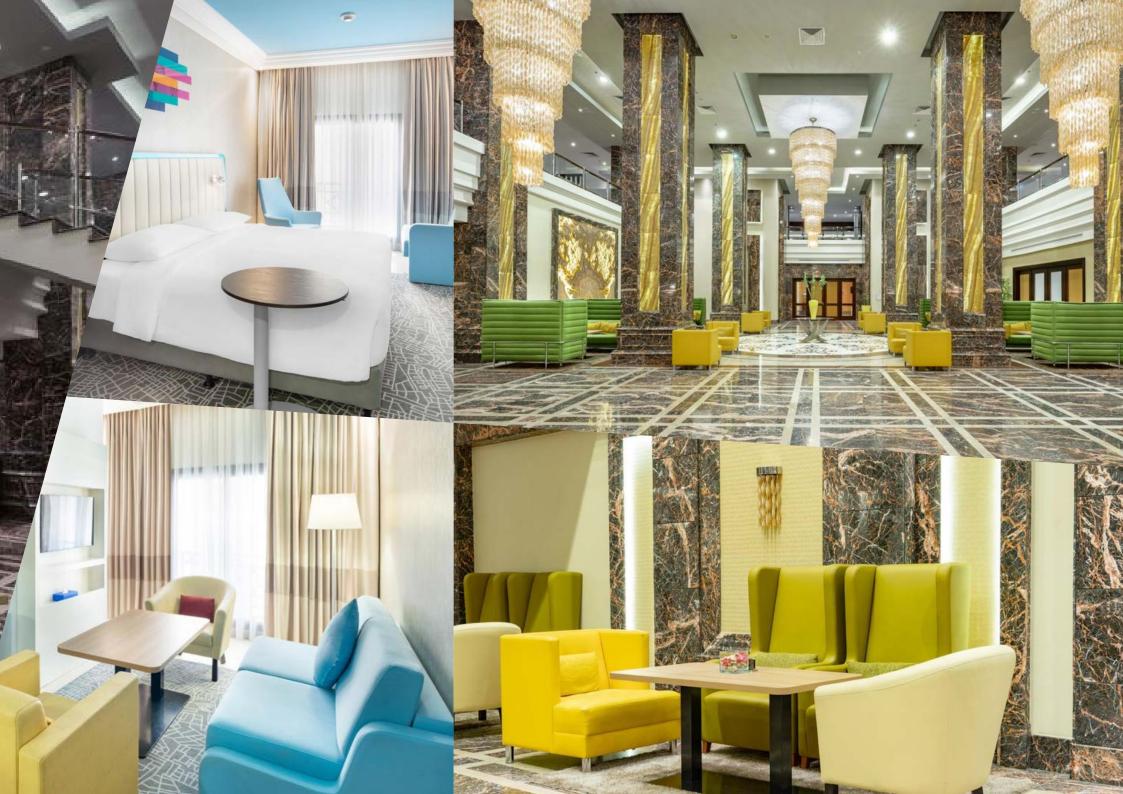

Park Inn by Radisson Hotel Makkah Al Naseem – Saudi Arabia

459 Guest Room

Scope of Work: Decorative Lighting for Guest Room and Public Areas

Fairfield by Marriott Hotel Whitefield Bengaluru, Bangalore - India