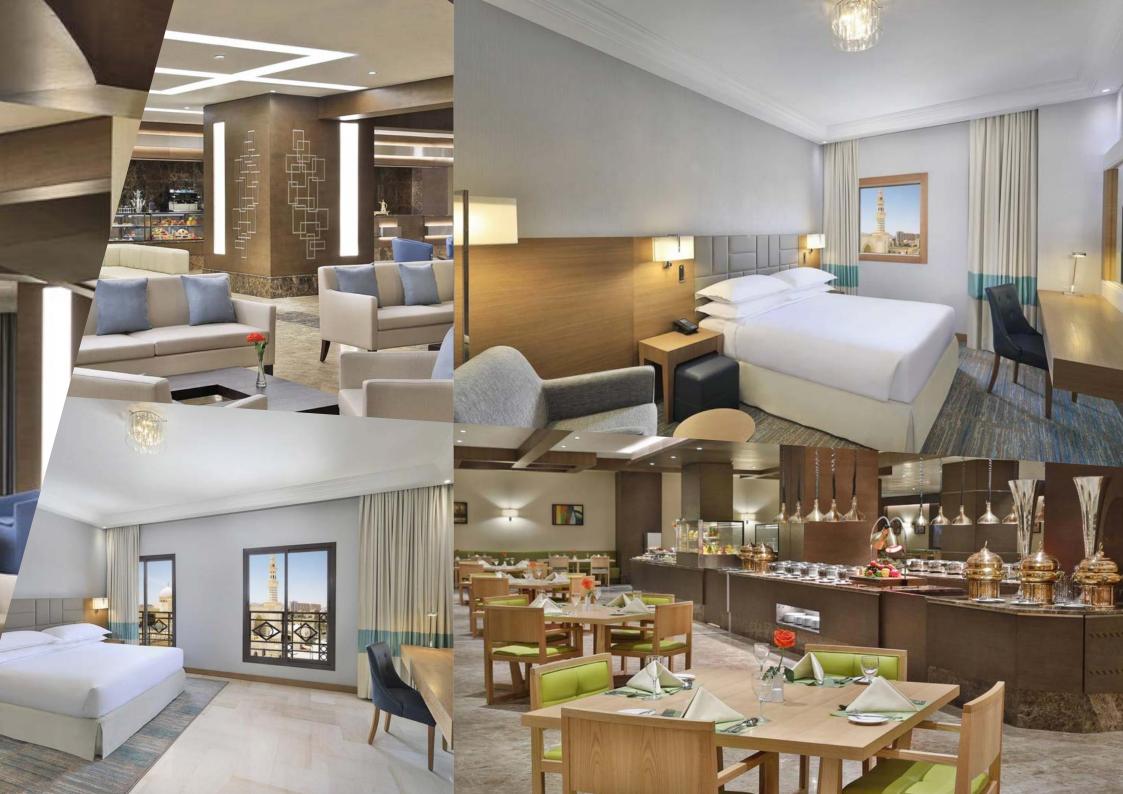

# DOUBLETREE BY HILTON

Homewood Suites by Hilton Lubbock – Texas, USA

74 Suites

Scope of Work: Decorative Lighting for Suites and Public Areas

-

Four Point Sheraton Hotel Makkah Al Naseem – Saudi Arabia

1,136 Guest Rooms and Suites

Scope of Work: Decorative Lighting for Guest Rooms, Suites and Public Areas

-

200

DQ Marriott Hotel Riyadh - Kingdom of Saudi Arabia

80 guest rooms & 140 Apartment

Scope of Work: Decorative Lighting for Rooms & Public Areas

Park Inn by Radisson Hotel Makkah Al Naseem – Saudi Arabia

459 Guest Room

Scope of Work: Decorative Lighting for Guest Room and Public Areas

Fairfield by Marriott Hotel Whitefield Bengaluru, Bangalore - India