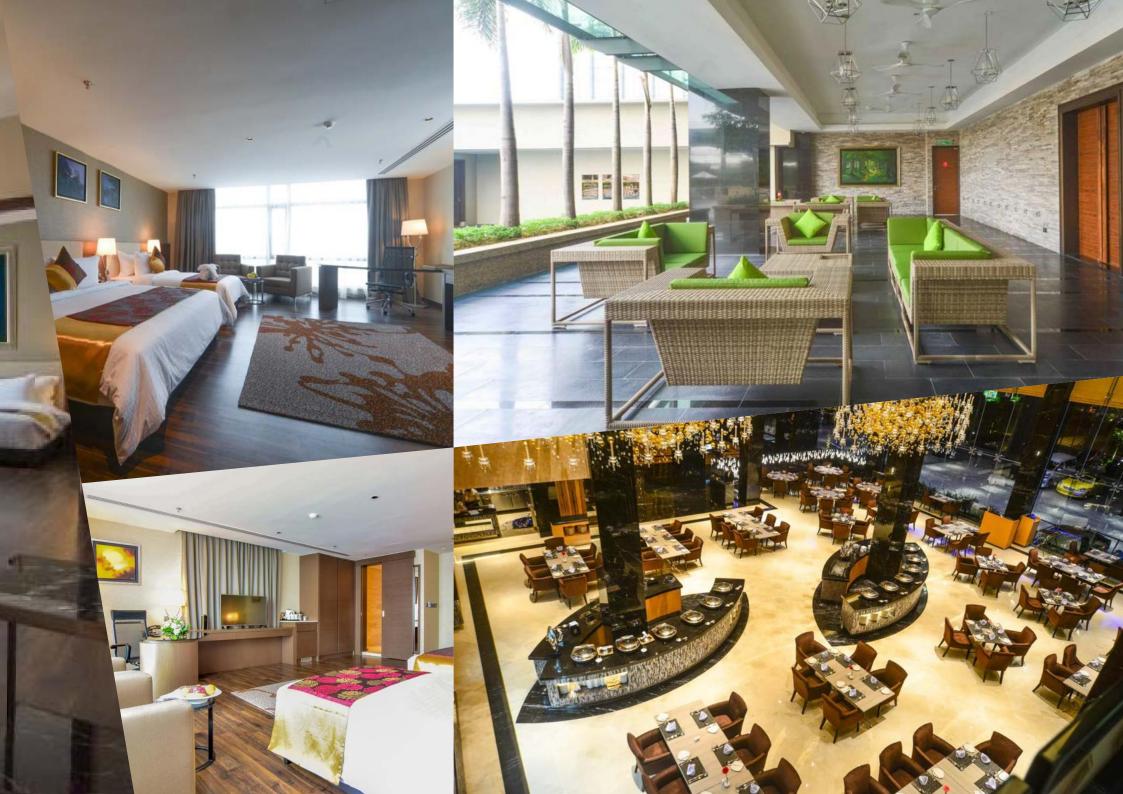

The Light Hotel Seberang Jaya, Penang – Malaysia

303 Guest Rooms and Suites

Scope of Work: Decorative Lighting for Guest Rooms, Suites and Public Areas

The Saujana Hotel Kuala Lumpur - Malaysia

355 Guest Rooms and Suites