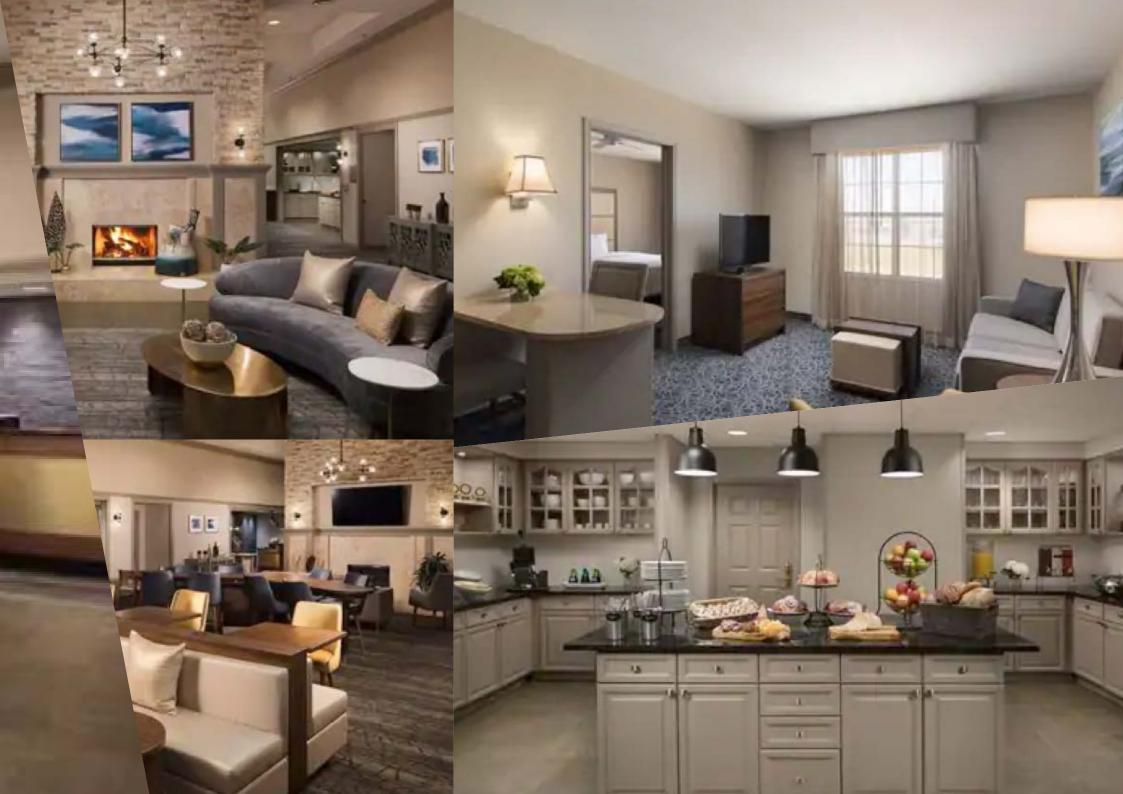

# DOUBLETREE BY HILTON

Homewood Suites by Hilton Lubbock – Texas, USA

74 Suites

Scope of Work: Decorative Lighting for Suites and Public Areas

-

Four Point Sheraton Hotel Makkah Al Naseem – Saudi Arabia

1,136 Guest Rooms and Suites