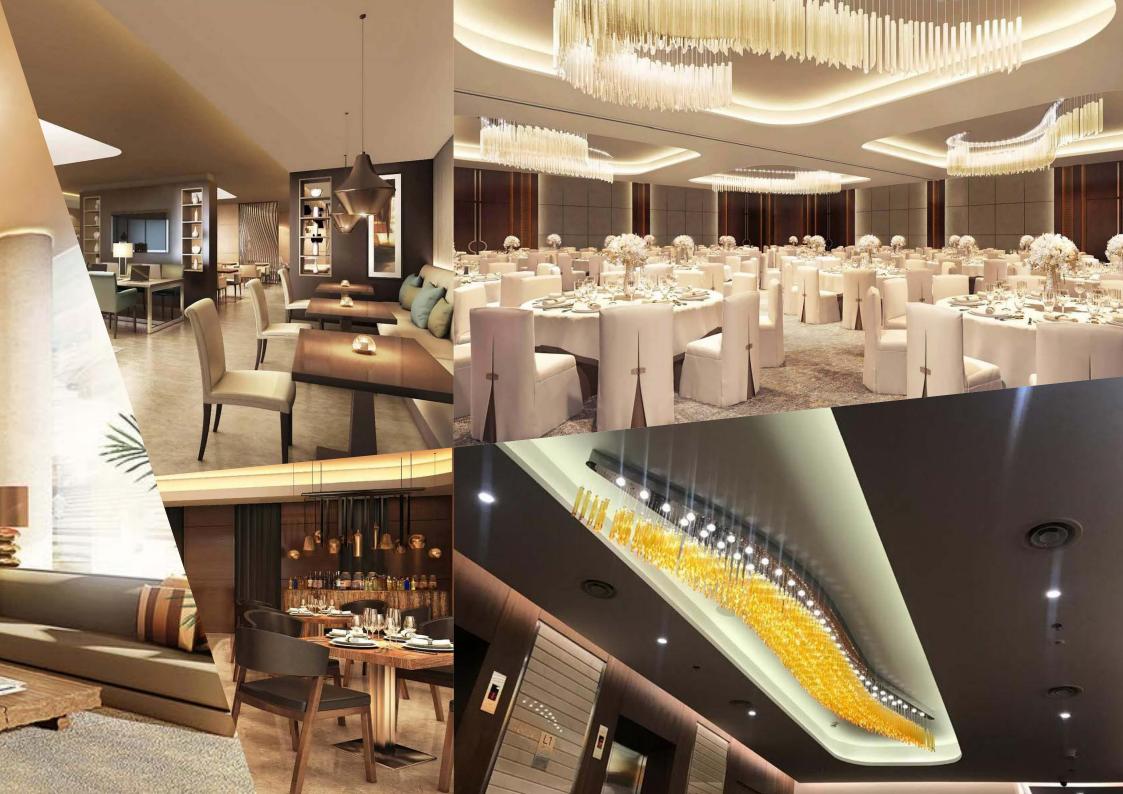

Scope of Work: Decorative Lighting for Guest Rooms, Suites and Public Areas

-

200

DQ Marriott Hotel Riyadh - Kingdom of Saudi Arabia

80 guest rooms & 140 Apartment

Scope of Work: Decorative Lighting for Rooms & Public Areas