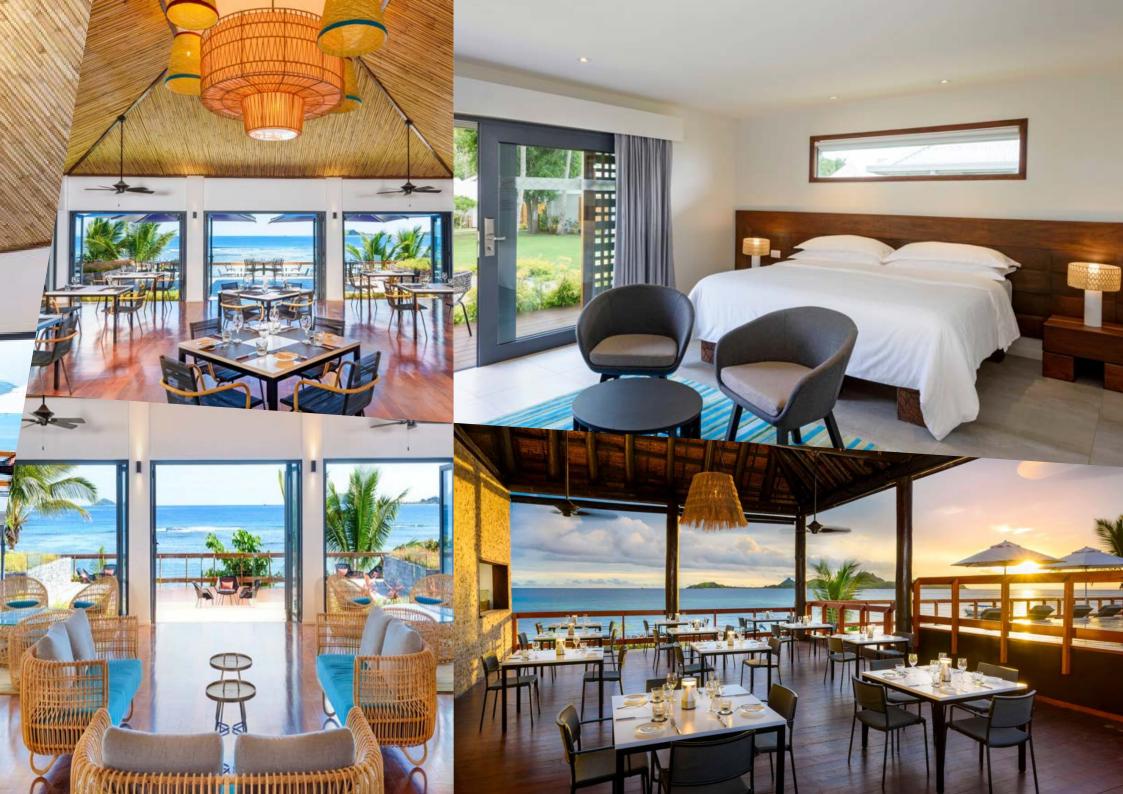

104 Guest Rooms

Scope of Work: Decorative Lighting for Guest Rooms and Public Areas

Č a

Sheraton Resort & Spa Tokoriki Island – Fiji

101 Guest Rooms And Suites

Scope of Work: Decorative Lighting for Guest Rooms, Suites and Public Areas