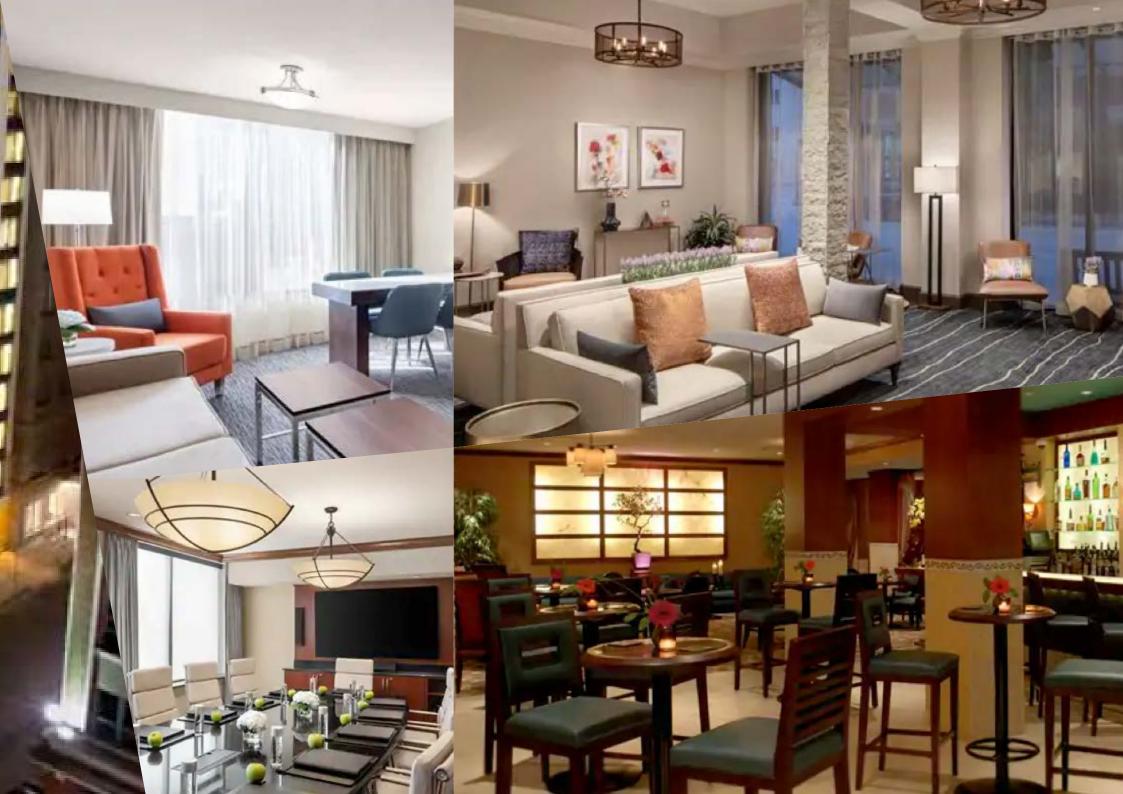

### CASE STUDY

Embassy Suites by Hilton Fort Worth, Texas – USA

156 Guest Rooms and Suites

Scope of Work: Decorative Lighting for Guest Rooms, Suites and Public Areas

Double Tree by Hilton Hotel Berkeley Marina – San Francisco, California, USA

378 Guest Room and Suites

Scope of Work: Decorative Lighting for Guest Rooms, Suites and Public Areas